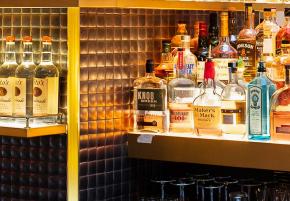

## **RGBW HIGH EFFICACY**

- 21 diodes per 2" cut point
- 7 diodes for RGB and 14 diodes for static white
- Best solution for diode free applications with a lens
- Dry, damp, and wet rated

The Bar at Moynihan Food Hall Lighting Designer: Cline Bettridge Bernstein Lighting Design Architect: Moxie Lighting Location: New York, NY Products: QTM-DC+CAP, LED Strips