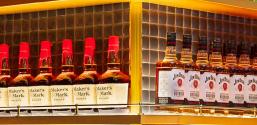

## **RGBW HIGH EFFICACY**

- 21 diodes per 2" cut point
- 7 diodes for RGB and 14 diodes for static white
- Best solution for diode free applications with a lens
- Dry, damp, and wet rated

The Bar at Moynihan Food Hall Lighting Designer: Cline Bettridge Bernstein Lighting Design Architect: Moxie Lighting Location: New York, NY Products: QTM-DC+CAP, LED Strips