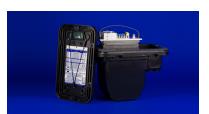

**Q-VAULT**IP68 direct burial power supply enclosure with exceptional durability.

Fully epoxied 30 to 900 watt cartridge style power supply designed to work with Q-VAULT enclosures.

**Q-CLIKS & INSERTS**Water tight threaded fittings for QTL direct burial enclosures.

## Q-VAULT + Q-SET

DMX

DW DALI-DT6

0-10V ND

Q-SET-QZ Q-SET-eLED DALI-DT8 PH/0-10V ND

Q-SET-mLED Phase (MLV)

INSTALLATION OPTIONS

Concrete Pour Ring