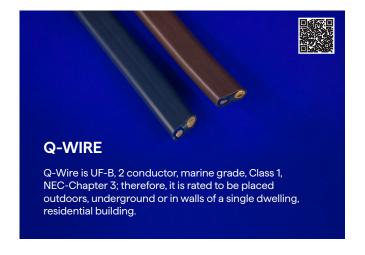

**Q-WIRE**Outdoor, underground, and marine grade rated wire.

**Q-TRIX**Direct burial junction box and/or power supply enclosure.

**Q-HEX**Fully epoxied 10 to 300 watt power supplies designed to work with Q-TRIX enclosures.