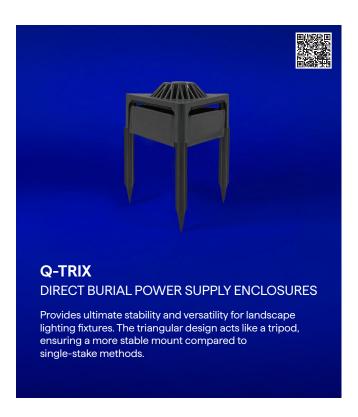

**Q-WIRE**Outdoor, underground, and marine grade rated wire.

**Q-TRIX**Direct burial junction box and/or power supply enclosure.

**Q-HEX**Fully epoxied 10 to 300 watt power supplies designed to work with Q-TRIX enclosures.

## Q-TRIX + Q-HEX