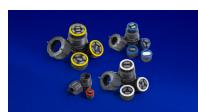

**Q-WIRE**Outdoor, underground, and marine grade rated wire.

**Q-TRIX**Direct burial junction box and/or power supply enclosure.

**Q-HEX**Fully epoxied 10 to 300 watt power supplies designed to work with Q-TRIX enclosures.

**Q-VAULT**IP68 direct burial power supply enclosure with exceptional durability.

Fully epoxied 30 to 900 watt cartridge style power supply designed to work with Q-VAULT enclosures.

**Q-CLIKS & INSERTS**Water tight threaded fittings for QTL direct burial enclosures.