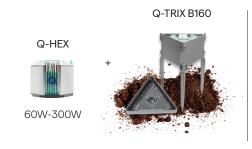

d ensure our significant role in advancing the frontier of the lighting industry.





**Q-WIRE**Outdoor, underground, and marine grade rated wire.



**Q-TRIX**Direct burial junction box and/or power supply enclosure.



**Q-HEX**Fully epoxied 10 to 300 watt power supplies designed to work with Q-TRIX enclosures.



**Q-VAULT**IP68 direct burial power supply enclosure with exceptional durability.



Fully epoxied 30 to 900 watt cartridge style power supply designed to work with Q-VAULT enclosures.



**Q-CLIKS & INSERTS**Water tight threaded fittings for QTL direct burial enclosures.

## Q-VAULT + Q-SET











DMX

DW DALI-DT6



0-10V ND



Q-SET-QZ Q-SET-eLED DALI-DT8 PH/0-10V ND

Q-SET-mLED Phase (MLV)

INSTALLATION OPTIONS





Concrete Pour Ring

DC



AC

## Q-TRIX + Q-HEX











## **Q-SCAPE ACCESSORIES**