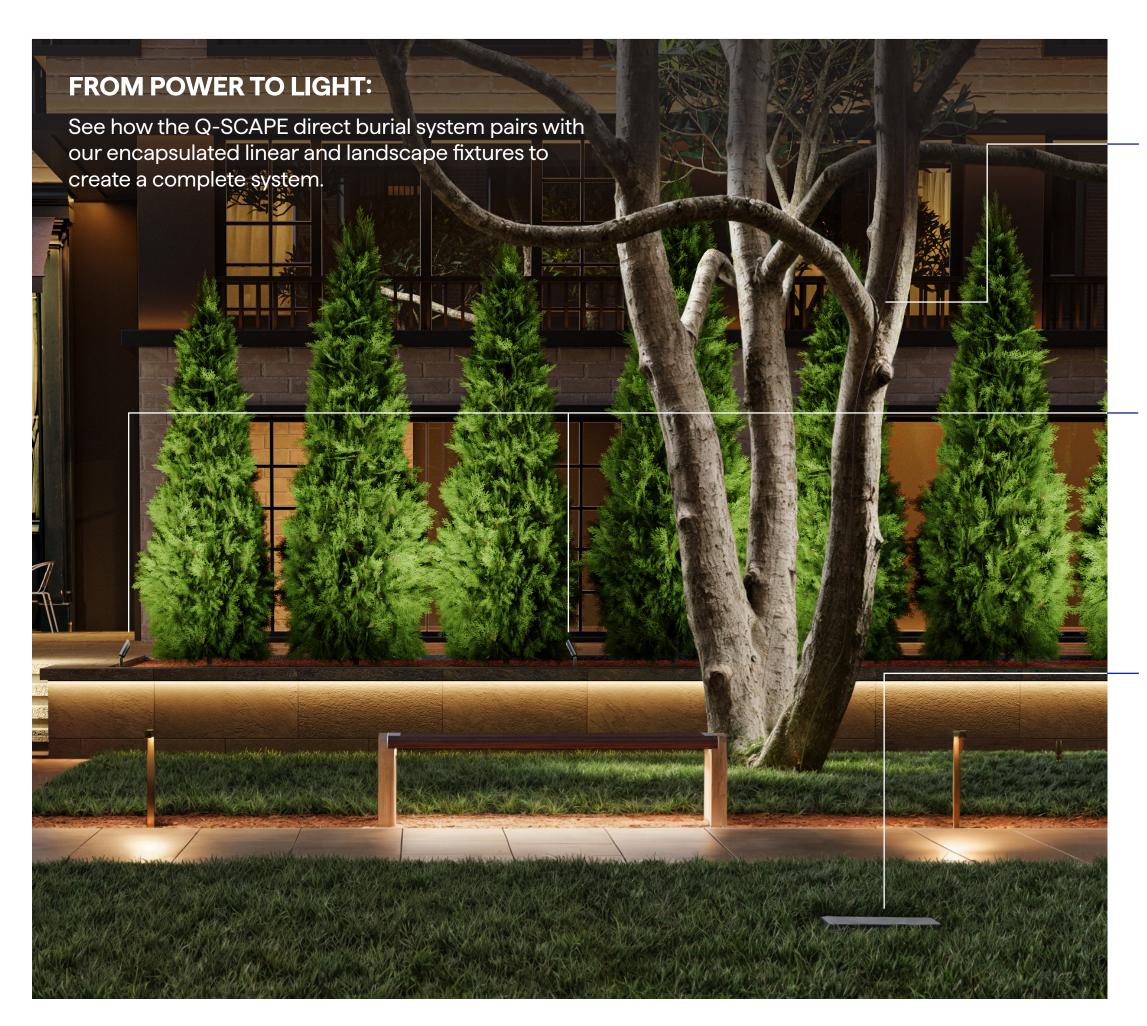

## Q-SCAPE DIRECT BURIAL POWER SYSTEM QTL's Direct Burial solutions have set the standard in landscape, pool, spa, and low-voltage lighting. Designed for both indoor and outdoor use, these versatile, energy-efficient systems have proven their durability, surviving natural disasters, including floods and wildfires. Backed by multiple awards, QTL offers lighting solutions that ensure safety, reliability, and uncompromised performance. Illuminate every project with the proven resilience and trusted quality of QTL. 10 YEAR WARRANTY