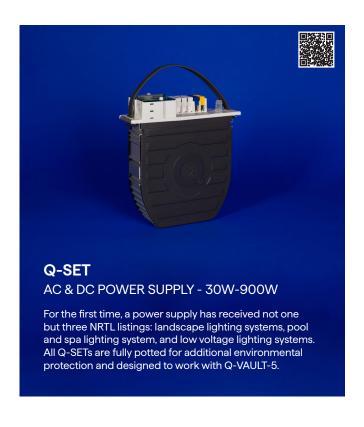

**Q-VAULT**IP68 direct burial power supply enclosure with exceptional durability.

Fully epoxied 30 to 900 watt cartridge style power supply designed to work with Q-VAULT enclosures.

**Q-CLIKS & INSERTS**Water tight threaded fittings for QTL direct burial enclosures.