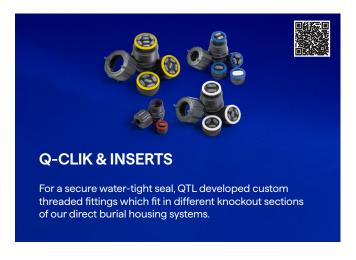

**Q-VAULT**IP68 direct burial power supply enclosure with exceptional durability.

Fully epoxied 30 to 900 watt cartridge style power supply designed to work with Q-VAULT enclosures.

**Q-CLIKS & INSERTS**Water tight threaded fittings for QTL direct burial enclosures.