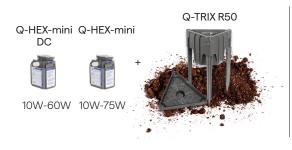

**Q-WIRE**Outdoor, underground, and marine grade rated wire.

**Q-TRIX**Direct burial junction box and/or power supply enclosure.

**Q-HEX**Fully epoxied 10 to 300 watt power supplies designed to work with Q-TRIX enclosures.