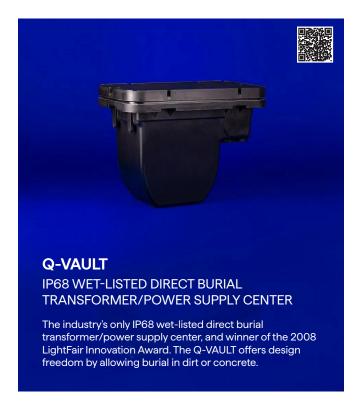

**Q-VAULT**IP68 direct burial power supply enclosure with exceptional durability.

Fully epoxied 30 to 900 watt cartridge style power supply designed to work with Q-VAULT enclosures.

**Q-CLIKS & INSERTS**Water tight threaded fittings for QTL direct burial enclosures.