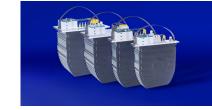

**Q-VAULT**IP68 direct burial power supply enclosure with exceptional durability.

Fully epoxied 30 to 900 watt cartridge style power supply designed to work with Q-VAULT enclosures.

**Q-CLIKS & INSERTS**Water tight threaded fittings for QTL direct burial enclosures.