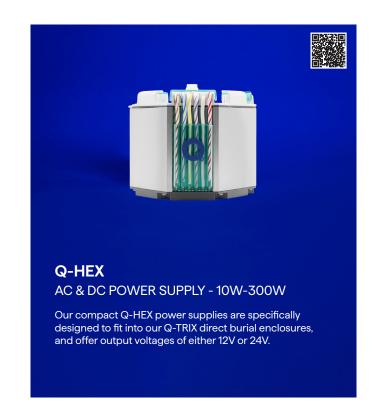

**Q-WIRE**Outdoor, underground, and marine grade rated wire.

**Q-TRIX**Direct burial junction box and/or power supply enclosure.

**Q-HEX**Fully epoxied 10 to 300 watt power supplies designed to work with Q-TRIX enclosures.