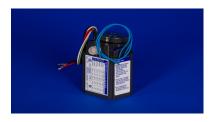

**Q-WIRE**Outdoor, underground, and marine grade rated wire.

**Q-TRIX**Direct burial junction box and/or power supply enclosure.

**Q-HEX**Fully epoxied 10 to 300 watt power supplies designed to work with Q-TRIX enclosures.

## Q-TRIX + Q-HEX