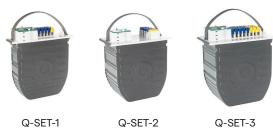

## Q-VAULT + Q-SET

DMX

DW DALI-DT6

0-10V ND

Q-SET-QZ Q-SET-eLED DALI-DT8 PH/0-10V ND

Q-SET-mLED Phase (MLV)

INSTALLATION OPTIONS

Concrete Pour Ring