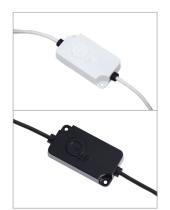

Dongles are available in white and black in either Wi-Fi or Bluetooth connection. Compatible with either Static White, Adjustable White, Warm Dim, RGB, or RGBW light engines.