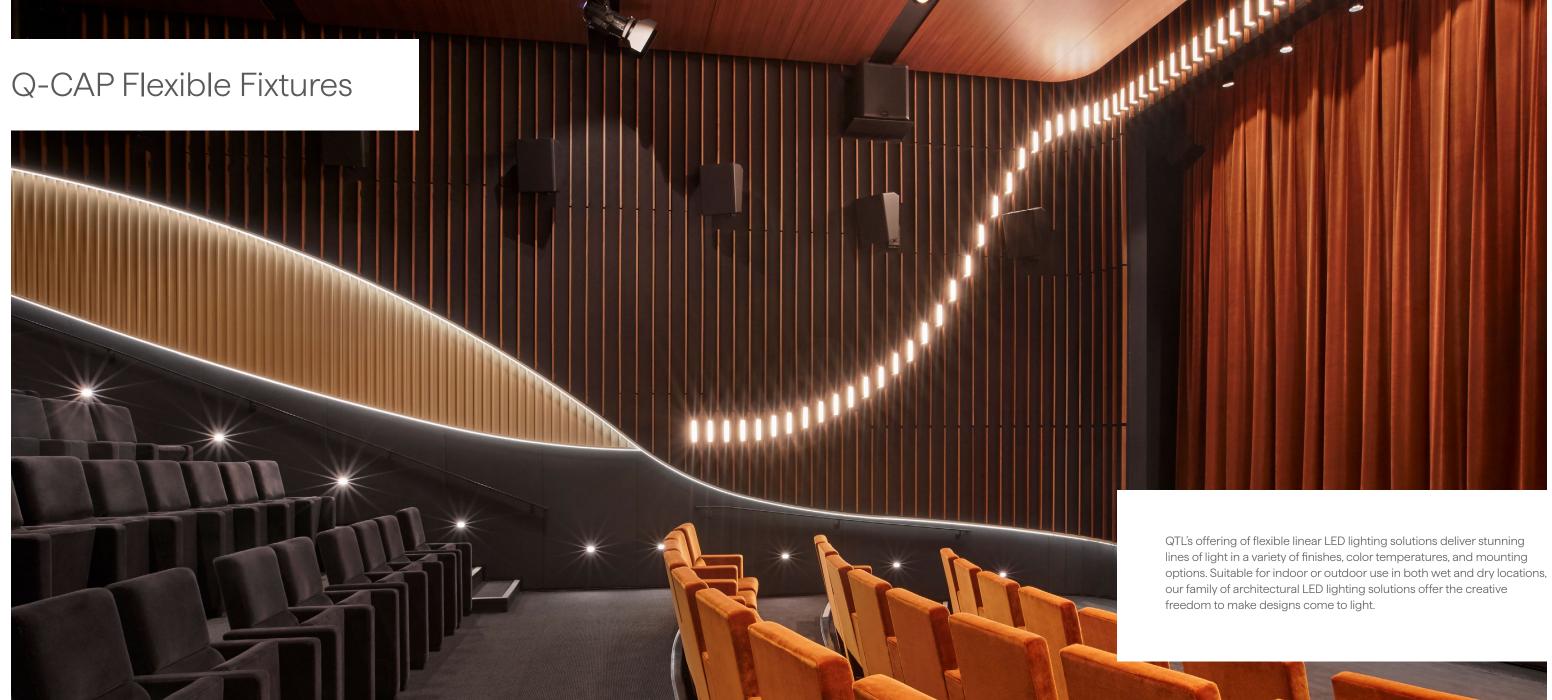

#### LUME 3-sided illumination

With a beam angle of 150 degrees, LUME's three-sided flexible profile and 6" bend radius accentuates architectural details in new and unique ways.

WURM

Q-CAP High Efficacy

Flexible, encapsulated fixtures with increased lumen output.