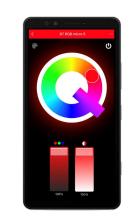

## Wireless App & Dongles

SCENE simplifies your complex lighting control needs. Control and automate your LED lights, schedule lighting transitions, and set scenes for your home or business from anywhere. The SCENE app is available for phone or tablet, and is compatible with Amazon Alexa or Google Assistant enabled devices. Control your lighting your way simply by using voice control to create a smart lighting system that works for you. Your lights will no longer be out of reach.