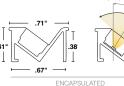

#### **Diode Visibility**

| Diffused | Encapsulated<br>in Clear | Encapsulated<br>in Translucent |
|----------|--------------------------|--------------------------------|

OPTICS

Frosted

| d | Encapsulated<br>in Clear | Encapsulat<br>in Transluce |
|---|--------------------------|----------------------------|