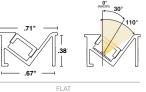

#### **Diode Visibility**

| Diffused | Encapsulated<br>in Clear | Encapsulated<br>in Translucent |
|----------|--------------------------|--------------------------------|

OPTICS

Frosted

| d | Encapsulated<br>in Clear | Encapsulat<br>in Transluce |
|---|--------------------------|----------------------------|