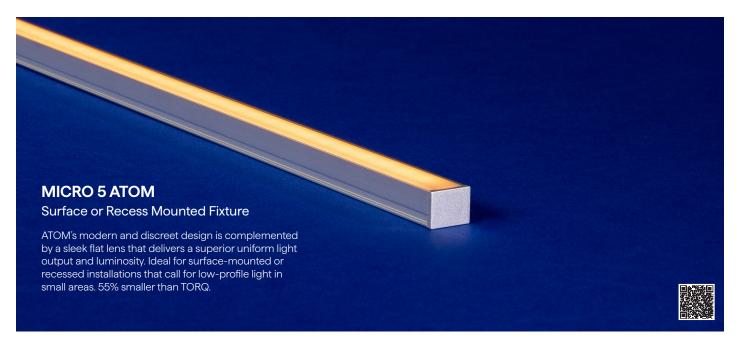

# MICR05

## We were already small. Now we've gone MICRO.

- At less than half the size of our standard fixture offerings, MICRO 5 offers profiles as small as a pencil
- Profiles suit a variety of needs including integration into drywall and angled beams for undershelf and undercabinet purposes
- Smaller form factor integrates into the tightest architectural details
- All MICRO 5 products have Declare labels
- Mounting hardware options, including stainless steel and magnet clips, ensure optimal installation