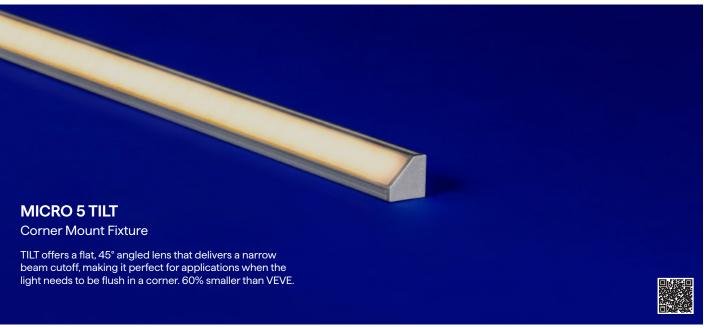

# MICR05

## We were already small. Now we've gone MICRO.

- At less than half the size of our standard fixture offerings, MICRO 5 offers profiles as small as a pencil
- Profiles suit a variety of needs including integration into drywall and angled beams for undershelf and undercabinet purposes
- Smaller form factor integrates into the tightest architectural details
- All MICRO 5 products have Declare labels
- Mounting hardware options, including stainless steel and magnet clips, ensure optimal installation