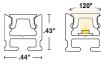

## We were already small. Now we've gone MICRO.

- At less than half the size of our standard fixture offerings, MICRO 5 offers profiles as small as a pencil
- Profiles suit a variety of needs including integration into drywall and angled beams for undershelf and undercabinet purposes
- Smaller form factor integrates into the tightest architectural details
- All MICRO 5 products have Declare labels
- Mounting hardware options, including stainless steel and magnet clips, ensure optimal installation