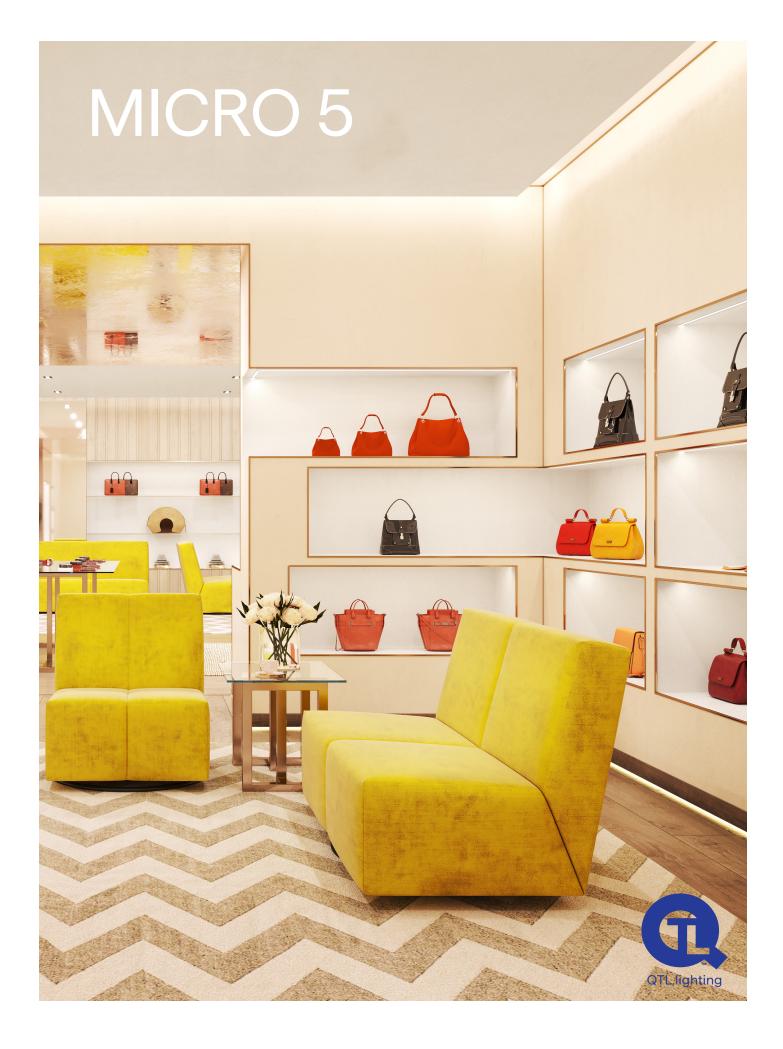

# MICR05

## We were already small. Now we've gone MICRO.

- At less than half the size of our standard fixture offerings, MICRO 5 offers profiles as small as a pencil
- Profiles suit a variety of needs including integration into drywall and angled beams for undershelf and undercabinet purposes
- Smaller form factor integrates into the tightest architectural details
- All MICRO 5 products have Declare labels
- Mounting hardware options, including stainless steel and magnet clips, ensure optimal installation