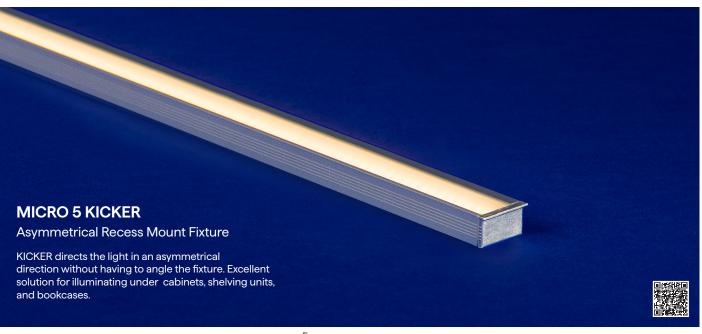

# MICR05

## We were already small. Now we've gone MICRO.

- At less than half the size of our standard fixture offerings, MICRO 5 offers profiles as small as a pencil
- Profiles suit a variety of needs including integration into drywall and angled beams for undershelf and undercabinet purposes
- Smaller form factor integrates into the tightest architectural details
- All MICRO 5 products have Declare labels
- Mounting hardware options, including stainless steel and magnet clips, ensure optimal installation