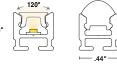

## We were already small. Now we've gone MICRO.

- At less than half the size of our standard fixture offerings, MICRO 5 offers profiles as small as a pencil
- Profiles suit a variety of needs including integration into drywall and angled beams for undershelf and undercabinet purposes
- Smaller form factor integrates into the tightest architectural details
- All MICRO 5 products have Declare labels
- Mounting hardware options, including stainless steel and magnet clips, ensure optimal installation