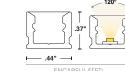

#### **Diode Visibility**

Frosted

Diffused

**Diode Visibility** 

OPTICS

DROP

·---- .44" -----

EL AT