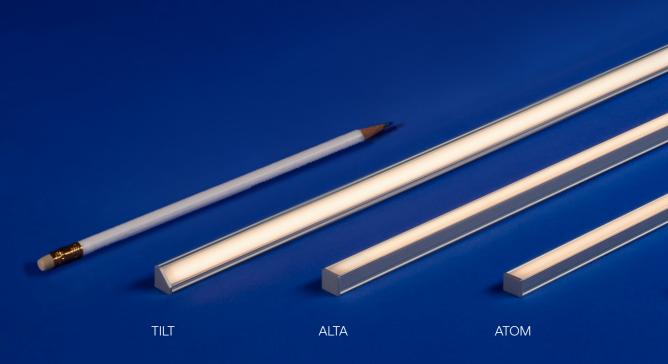

## We were already small. Now we've gone MICRO.

- At less than half the size of our standard fixture offerings, MICRO 5 offers profiles as small as a pencil
- Profiles suit a variety of needs including integration into drywall and angled beams for undershelf and undercabinet purposes
- Smaller form factor integrates into the tightest architectural details
- All MICRO 5 products have Declare labels
- Mounting hardware options, including stainless steel and magnet clips, ensure optimal installation