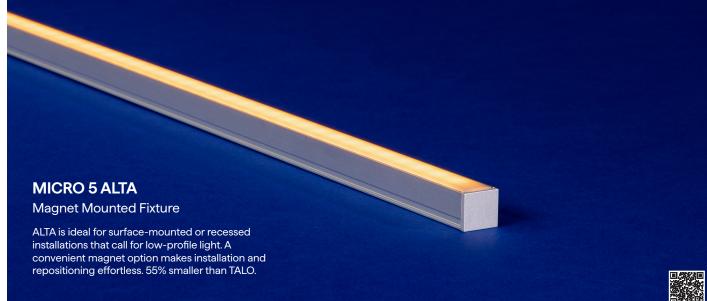

# MICR05

## We were already small. Now we've gone MICRO.

- At less than half the size of our standard fixture offerings, MICRO 5 offers profiles as small as a pencil
- Profiles suit a variety of needs including integration into drywall and angled beams for undershelf and undercabinet purposes
- Smaller form factor integrates into the tightest architectural details
- All MICRO 5 products have Declare labels
- Mounting hardware options, including stainless steel and magnet clips, ensure optimal installation