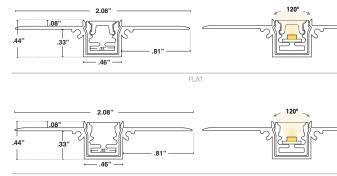

# MICR05

## We were already small. Now we've gone MICRO.

- At less than half the size of our standard fixture offerings, MICRO 5 offers profiles as small as a pencil
- Profiles suit a variety of needs including integration into drywall and angled beams for undershelf and undercabinet purposes
- Smaller form factor integrates into the tightest architectural details
- All MICRO 5 products have Declare labels
- Mounting hardware options, including stainless steel and magnet clips, ensure optimal installation