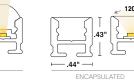

## We were already small. Now we've gone MICRO.

- At less than half the size of our standard fixture offerings, MICRO 5 offers profiles as small as a pencil
- Profiles suit a variety of needs including integration into drywall and angled beams for undershelf and undercabinet purposes
- Smaller form factor integrates into the tightest architectural details
- All MICRO 5 products have Declare labels
- Mounting hardware options, including stainless steel and magnet clips, ensure optimal installation