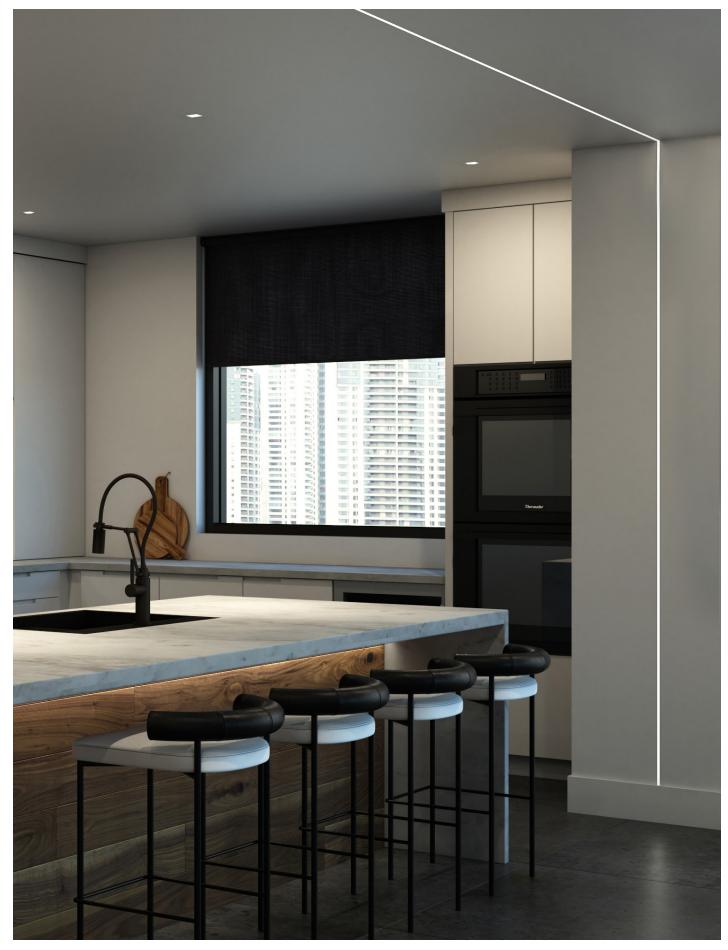

## We were already small. Now we've gone MICRO.

- At less than half the size of our standard fixture offerings, MICRO 5 offers profiles as small as a pencil
- Profiles suit a variety of needs including integration into drywall and angled beams for undershelf and undercabinet purposes
- Smaller form factor integrates into the tightest architectural details
- All MICRO 5 products have Declare labels
- Mounting hardware options, including stainless steel and magnet clips, ensure optimal installation