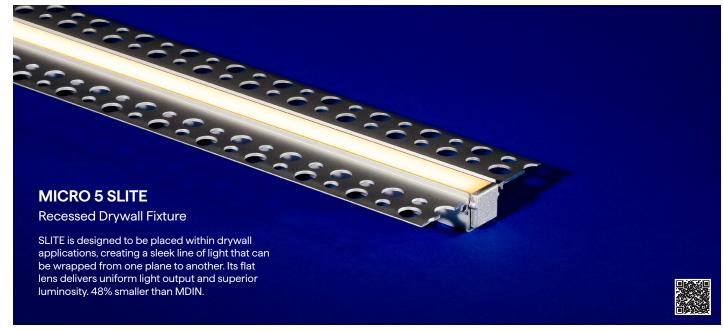

# MICR05

## We were already small. Now we've gone MICRO.

- At less than half the size of our standard fixture offerings, MICRO 5 offers profiles as small as a pencil
- Profiles suit a variety of needs including integration into drywall and angled beams for undershelf and undercabinet purposes
- Smaller form factor integrates into the tightest architectural details
- All MICRO 5 products have Declare labels
- Mounting hardware options, including stainless steel and magnet clips, ensure optimal installation





KICKER

SLITE





Product shown: SLITE









#### **Diode Visibility**

| Diffused | Encapsulated<br>in Clear | Encapsulated<br>in Translucent |
|----------|--------------------------|--------------------------------|

#### **Diode Visibility**

Frosted

Diffused





**Diode Visibility** 





OPTICS













DROP

·---- .44" -----

EL AT









OPTICS





Frosted

| d | Encapsulated<br>in Clear | Encapsulat<br>in Transluce |
|---|--------------------------|----------------------------|



### **Diode Visibility**



Our unwavering commitment to quality, backed by rigorous manufacturing processes and stringent quality control, has solidified our position as a trusted leader in the lighting industry. Our focus on quality has defined our reputation, and we pledge to deliver the highestvalue products and services with a