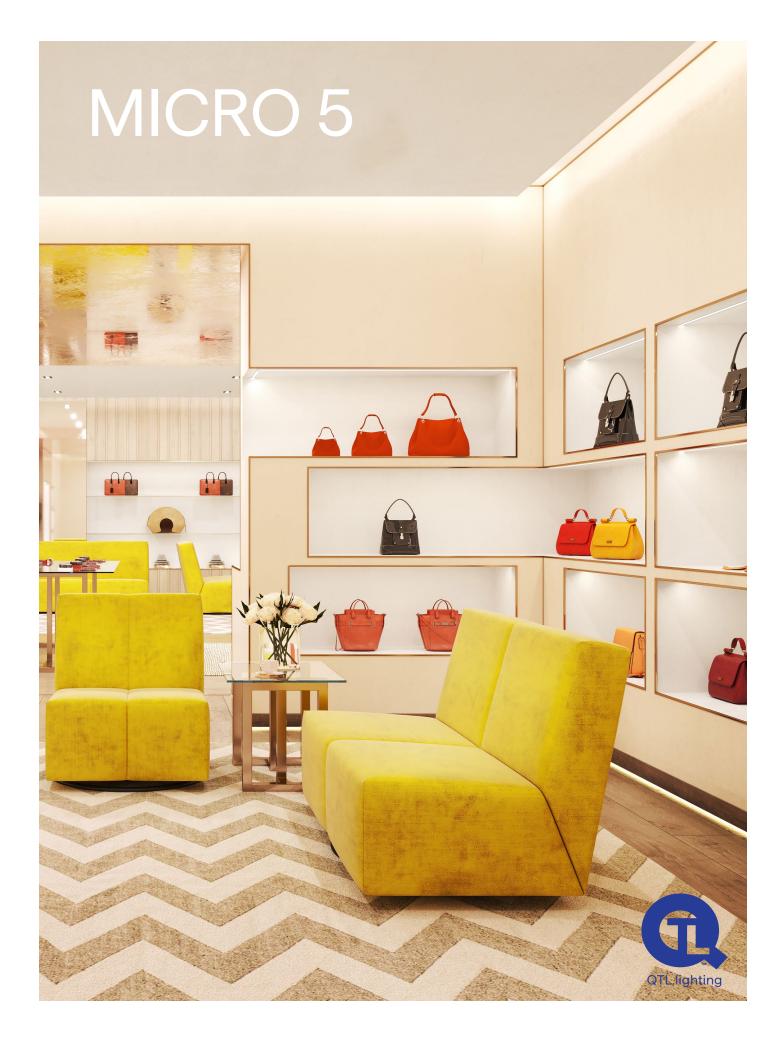

# MICR05

We were already small. Now we've gone MICRO.

| ALTA | ALTA   | ALTA | ATOM | TILT | KICKER | POP | POP FLANGE | POP MUD-I |
|------|--------|------|------|------|--------|-----|------------|-----------|
| DROP | OPTICS | FLAT |      |      |        |     |            |           |

- At less than half the size of our standard fixture offerings, MICRO 5 offers profiles as small as a pencil
- Profiles suit a variety of needs including integration into drywall and angled beams for undershelf and undercabinet purposes
- Smaller form factor integrates into the tightest architectural details
- Mounting hardware options, including stainless steel and magnet clips, ensure optimal installation