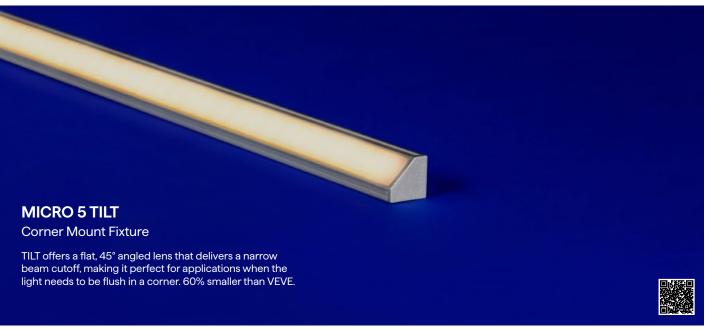

- At less than half the size of our standard fixture offerings, MICRO 5 offers profiles as small as a pencil
- Profiles suit a variety of needs including integration into drywall and angled beams for undershelf and undercabinet purposes
- Smaller form factor integrates into the tightest architectural details
- Mounting hardware options, including stainless steel and magnet clips, ensure optimal installation