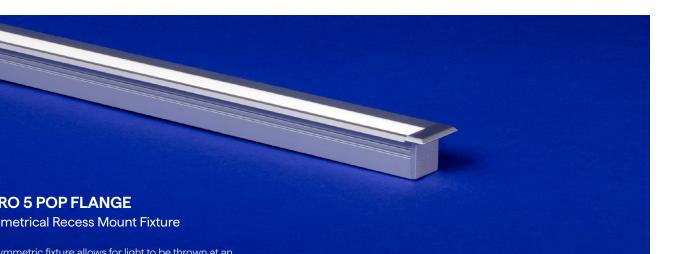

# **MICRO 5 POP FLANGE** Asymmetrical Recess Mount Fixture

The asymmetric fixture allows for light to be thrown at an angle - 75° focused beam 20° off-nadir - without having to install the light at an angle. MICRO 5 POP FLANGE covers substrate imperfections, ensuring a professional finish.