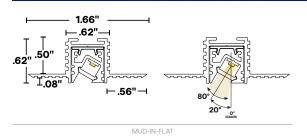

# **MICRO 5 POP FLANGE** Asymmetrical Recess Mount Fixture

The asymmetric fixture allows for light to be thrown at an angle - 75° focused beam 20° off-nadir - without having to install the light at an angle. MICRO 5 POP FLANGE covers substrate imperfections, ensuring a professional finish.