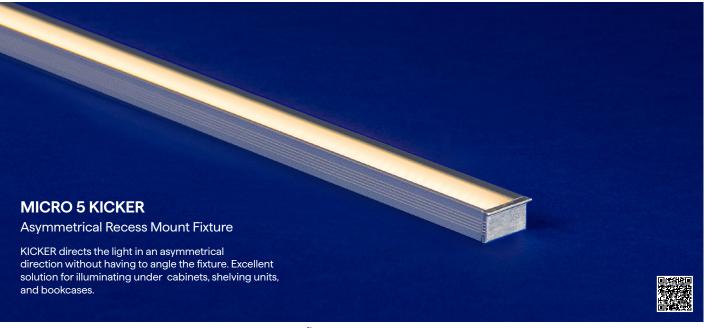

- At less than half the size of our standard fixture offerings, MICRO 5 offers profiles as small as a pencil
- Profiles suit a variety of needs including integration into drywall and angled beams for undershelf and undercabinet purposes
- Smaller form factor integrates into the tightest architectural details
- Mounting hardware options, including stainless steel and magnet clips, ensure optimal installation