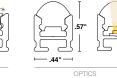

**Diode Visibility** 

| ******  |          |                          |                                |             |
|---------|----------|--------------------------|--------------------------------|-------------|
|         |          |                          |                                |             |
| Frosted | Diffused | Encapsulated<br>in Clear | Encapsulated<br>in Translucent | Optical 30° |

DROP

Frosted

| Diffused | Encapsulated<br>in Clear | Encapsulated<br>in Translucent | ( |
|----------|--------------------------|--------------------------------|---|

ENCAPSULATED

| Diode | Visibility |
|-------|------------|
|-------|------------|