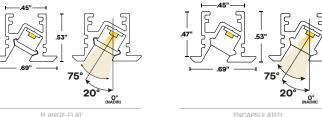

Asymmetrical Surface Mount Fixture

The asymmetric fixture allows for light to be thrown at an angle - 80° focused beam 20° off-nadir - without having to install the light at an angle. MICRO 5 POP's minimalist profile blends seamlessly with millwork.

# **MICRO 5 POP MUD-IN**

Asymmetrical Recessed Drywall Fixture

The asymmetric fixture allows for light to be thrown at an angle - 80° focused beam 20° off-nadir - without having to install the light at an angle. MICRO 5 POP MUD-IN is offered as a two piece profile, allowing the mud-in channel to be installed into drywall prior to the illuminated fixture's installation.

# **MICRO 5 POP FLANGE** Asymmetrical Recess Mount Fixture

The asymmetric fixture allows for light to be thrown at an angle - 75° focused beam 20° off-nadir - without having to install the light at an angle. MICRO 5 POP FLANGE covers substrate imperfections, ensuring a professional finish.