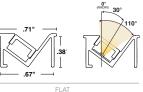

FI AT

**Diode Visibility** 

Diode Visibility

| ar | Diffused | Encapsulated |
|----|----------|--------------|