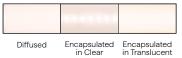

**Diode Visibility** 

| ******  |          |                          |                                |             |
|---------|----------|--------------------------|--------------------------------|-------------|
|         |          |                          |                                |             |
| Frosted | Diffused | Encapsulated<br>in Clear | Encapsulated<br>in Translucent | Optical 30° |