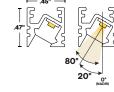

Asymmetrical Surface Mount Fixture

The asymmetric fixture allows for light to be thrown at an angle - 80° focused beam 20° off-nadir - without having to install the light at an angle. MICRO 5 POP's minimalist profile blends seamlessly with millwork.

# **MICRO 5 POP MUD-IN**

Asymmetrical Recessed Drywall Fixture

The asymmetric fixture allows for light to be thrown at an angle - 80° focused beam 20° off-nadir - without having to install the light at an angle. MICRO 5 POP MUD-IN is offered as a two piece profile, allowing the mud-in channel to be installed into drywall prior to the illuminated fixture's installation.

# **MICRO 5 POP FLANGE** Asymmetrical Recess Mount Fixture

The asymmetric fixture allows for light to be thrown at an angle - 75° focused beam 20° off-nadir - without having to install the light at an angle. MICRO 5 POP FLANGE covers substrate imperfections, ensuring a professional finish.