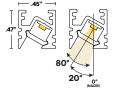

Asymmetrical Surface Mount Fixture

The asymmetric fixture allows for light to be thrown at an angle - 80° focused beam 20° off-nadir - without having to install the light at an angle. MICRO 5 POP's minimalist profile blends seamlessly with millwork.

# **MICRO 5 POP MUD-IN**

Asymmetrical Recessed Drywall Fixture

The asymmetric fixture allows for light to be thrown at an angle - 80° focused beam 20° off-nadir - without having to install the light at an angle. MICRO 5 POP MUD-IN is offered as a two piece profile, allowing the mud-in channel to be installed into drywall prior to the illuminated fixture's installation.

# **MICRO 5 POP FLANGE** Asymmetrical Recess Mount Fixture

The asymmetric fixture allows for light to be thrown at an angle - 75° focused beam 20° off-nadir - without having to install the light at an angle. MICRO 5 POP FLANGE covers substrate imperfections, ensuring a professional finish.