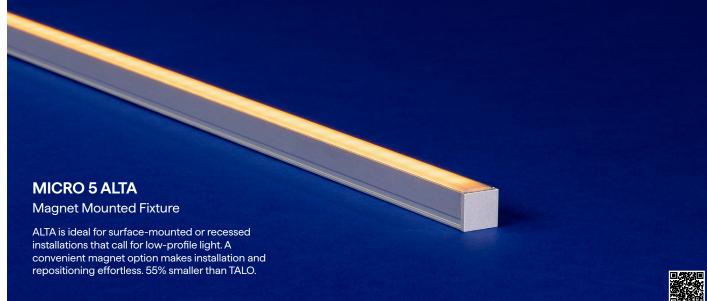

- At less than half the size of our standard fixture offerings, MICRO 5 offers profiles as small as a pencil
- Profiles suit a variety of needs including integration into drywall and angled beams for undershelf and undercabinet purposes
- Smaller form factor integrates into the tightest architectural details
- Mounting hardware options, including stainless steel and magnet clips, ensure optimal installation