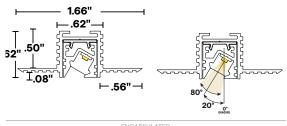

Asymmetrical Surface Mount Fixture

The asymmetric fixture allows for light to be thrown at an angle - 80° focused beam 20° off-nadir - without having to install the light at an angle. MICRO 5 POP's minimalist profile blends seamlessly with millwork.

# **MICRO 5 POP MUD-IN**

Asymmetrical Recessed Drywall Fixture

The asymmetric fixture allows for light to be thrown at an angle - 80° focused beam 20° off-nadir - without having to install the light at an angle. MICRO 5 POP MUD-IN is offered as a two piece profile, allowing the mud-in channel to be installed into drywall prior to the illuminated fixture's installation.

# **MICRO 5 POP FLANGE** Asymmetrical Recess Mount Fixture

The asymmetric fixture allows for light to be thrown at an angle - 75° focused beam 20° off-nadir - without having to install the light at an angle. MICRO 5 POP FLANGE covers substrate imperfections, ensuring a professional finish.