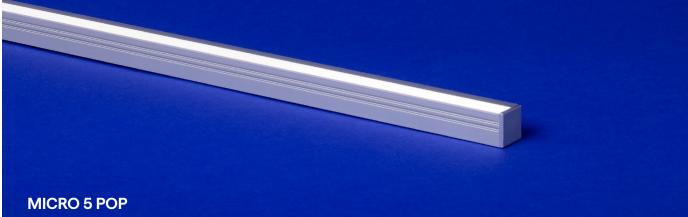

Asymmetrical Surface Mount Fixture

The asymmetric fixture allows for light to be thrown at an angle - 80° focused beam 20° off-nadir - without having to install the light at an angle. MICRO 5 POP's minimalist profile blends seamlessly with millwork.