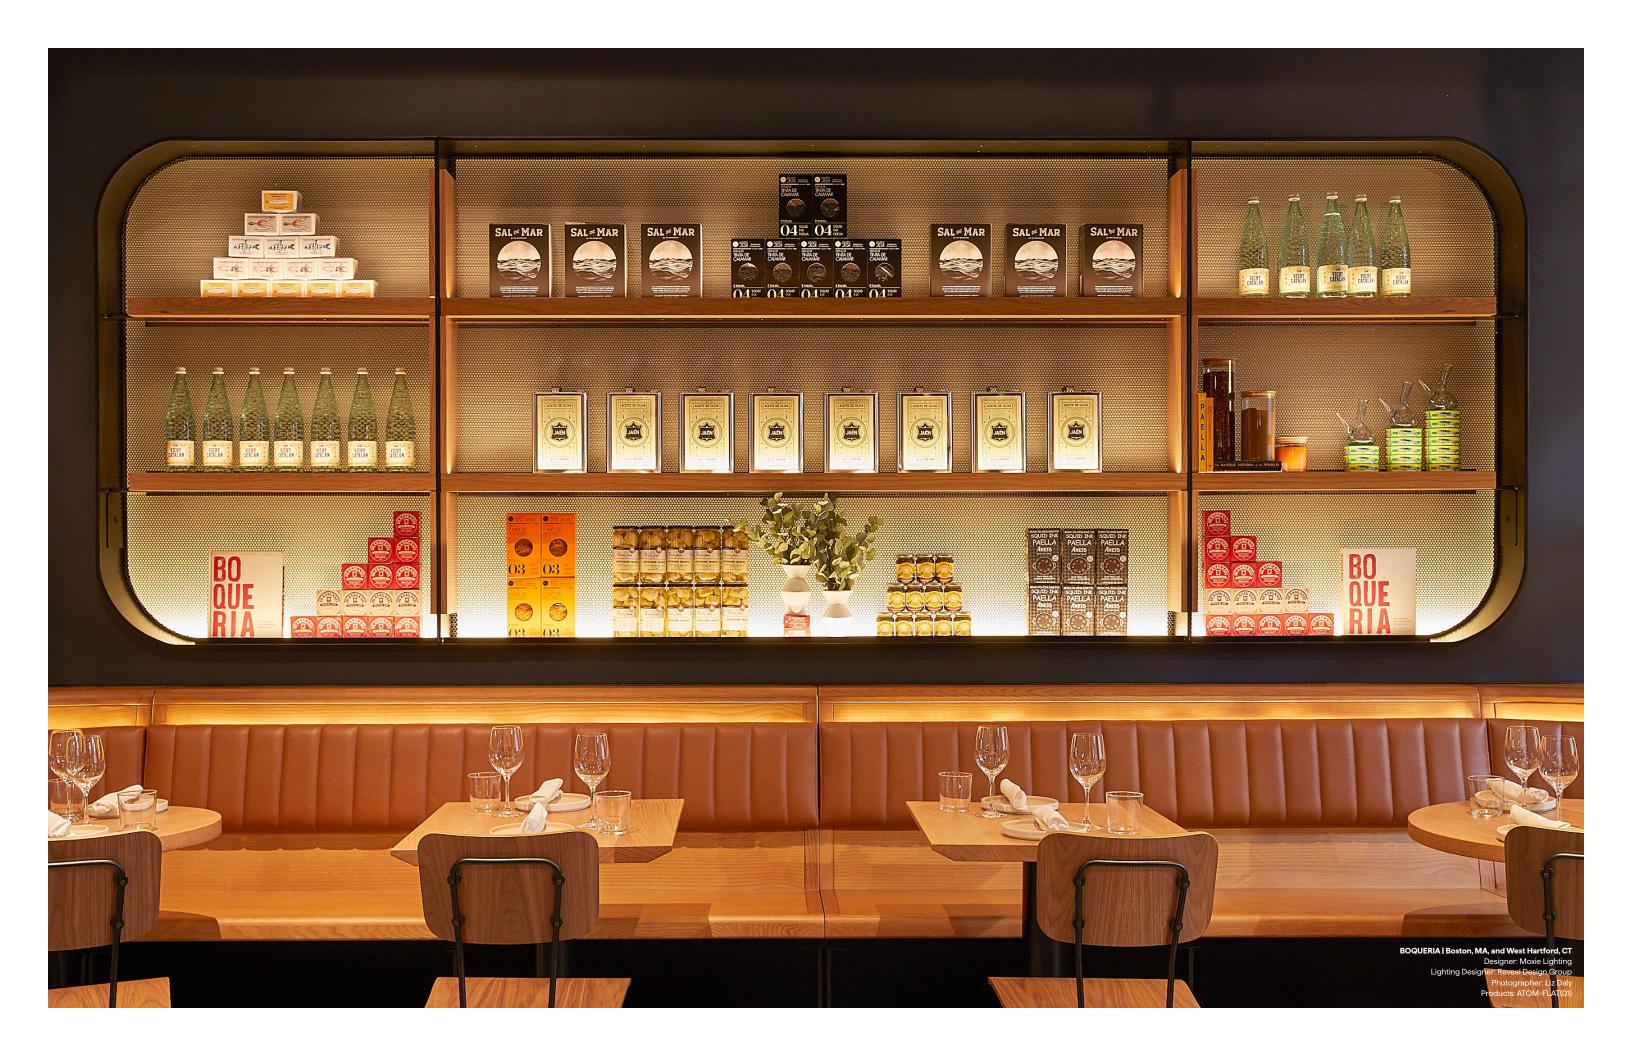

tlessly pursued innovation and continual improvement. These principles drive our development to this day and ensure our significant role in advancing the frontier of the lighting industry.

# **MICRO 5 POP FLANGE** Asymmetrical Recess Mount Fixture

The asymmetric fixture allows for light to be thrown at an angle - 75° focused beam 20° off-nadir - without having to install the light at an angle. MICRO 5 POP FLANGE covers substrate imperfections, ensuring a professional finish.



|       | L        | Diode Visibility |
|-------|----------|------------------|
|       |          |                  |
| Polar | Diffused | Encapsulated     |

in Translucent



## **Diode Visibility**

| Polar | Diffused | Encapsulated<br>in Translucent |
|-------|----------|--------------------------------|







Product shown: SLITE









## **Diode Visibility**



#### **Diode Visibility**

Diffused

Frosted