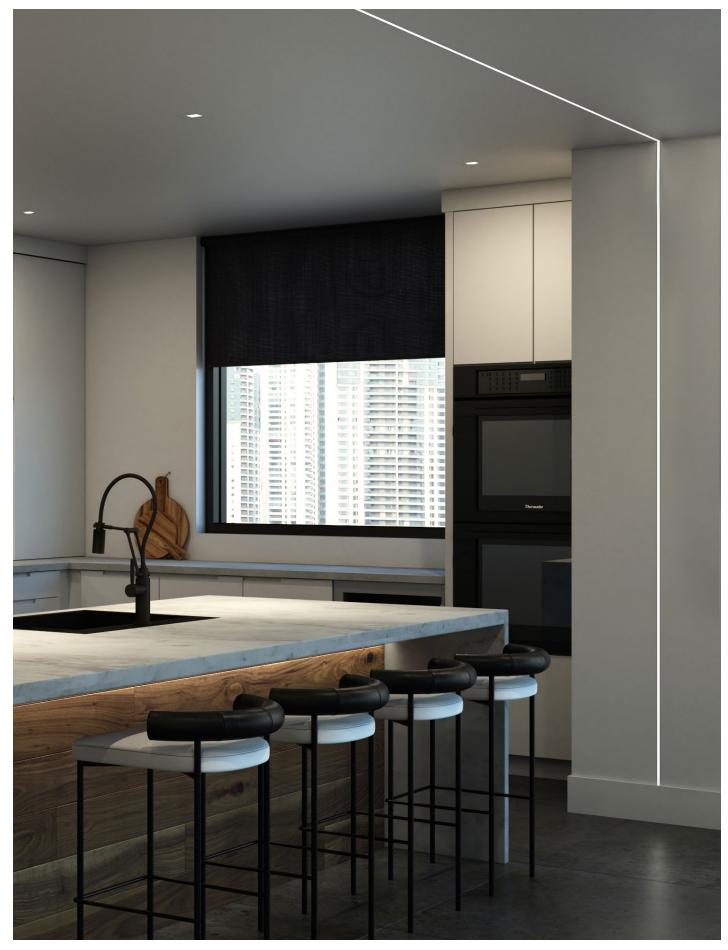

- At less than half the size of our standard fixture offerings, MICRO 5 offers profiles as small as a pencil
- Profiles suit a variety of needs including integration into drywall and angled beams for undershelf and undercabinet purposes
- Smaller form factor integrates into the tightest architectural details
- Mounting hardware options, including stainless steel and magnet clips, ensure optimal installation