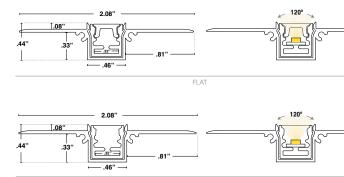

- At less than half the size of our standard fixture offerings, MICRO 5 offers profiles as small as a pencil
- Profiles suit a variety of needs including integration into drywall and angled beams for undershelf and undercabinet purposes
- Smaller form factor integrates into the tightest architectural details
- Mounting hardware options, including stainless steel and magnet clips, ensure optimal installation