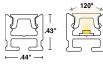

- At less than half the size of our standard fixture offerings, MICRO 5 offers profiles as small as a pencil
- Profiles suit a variety of needs including integration into drywall and angled beams for undershelf and undercabinet purposes
- Smaller form factor integrates into the tightest architectural details
- Mounting hardware options, including stainless steel and magnet clips, ensure optimal installation