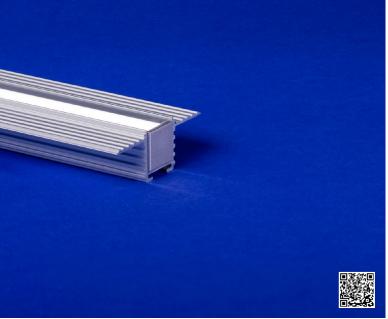

- At less than half the size of our standard fixture offerings, MICRO 5 offers profiles as small as a pencil
- Profiles suit a variety of needs including integration into drywall and angled beams for undershelf and undercabinet purposes
- Smaller form factor integrates into the tightest architectural details
- Mounting hardware options, including stainless steel and magnet clips, ensure optimal installation