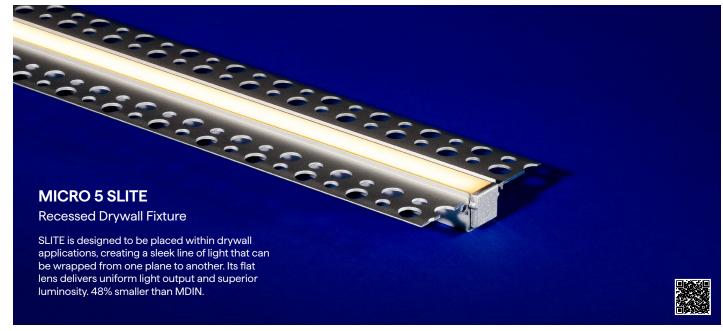

## **Diode Visibility**

| Polar | Diffused | Encapsulated<br>in Translucent |
|-------|----------|--------------------------------|

Product shown: SLITE