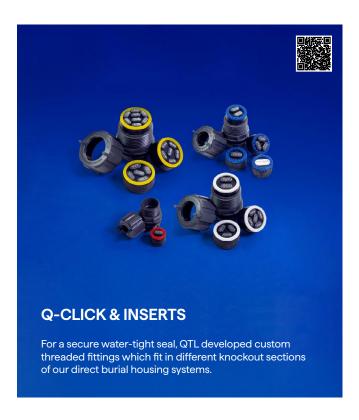

|------------|-------------|-----------------|---------|
| Q6M-DC+CAP | <b>&gt;</b> | <b>✓</b>        |         |



#### **iQ-PH** LED POWER SUPPLY - 80W

A versatile dimmable LED power supply perfect for any setting, offering flicker-free dimming from 0-100% and compatibility with both forward and reverse phase dimmers. Built to perform in extreme temperatures.

|                          | Phase    | Dim to<br>Black |
|--------------------------|----------|-----------------|
| iQ-PH<br>Indoor, Outdoor | <b>✓</b> | <b>✓</b>        |
| iQ-PH+QD1<br>Indoor      | <b>√</b> | <b>√</b>        |



|                        | Non-Dim  | App<br>Dimming |
|------------------------|----------|----------------|
| iQ-ND-50-65<br>Outdoor | <b>✓</b> | <b>~</b>       |





### **DIRECT BURIAL**









## **DIRECT BURIAL**



|                                          | Non-Dim  | Phase    | 0-10V    | DMX      | Dali-2: DT6 | Dali-2: DT8 | Dim 0.1% | Dim 1%   | Dim 10%  |
|------------------------------------------|----------|----------|----------|----------|-------------|-------------|----------|----------|----------|
| Q-SET+QZ-PH/0-10V<br>Outdoor, Pool & Spa |          | <b>✓</b> | <b>~</b> |          |             |             | <b>~</b> |          |          |
| Q-SET+QZ-ND<br>Outdoor, Pool & Spa       | <b>✓</b> |          |          |          |             |             |          |          |          |
| Q-SET+QZ-DW<br>Outdoor, Pool & Spa       |          | <b>✓</b> | <b>✓</b> |          |             |             | <b>✓</b> |          |          |
| Q-SET+QZ-DMX<br>Outd