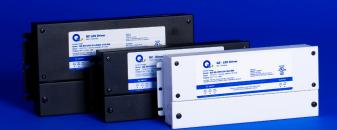

#### **QZ** LED POWER SUPPLY - 30W-288W

Our most cost-effective and compact power supply family. Surface mount only.

|                                | Non-Dim  | Phase    | 0-10V    | DMX      | DALI-2:<br>DT6 | DALI-2:<br>DT8 | Dim 0.1% | Dim<br>1% |
|--------------------------------|----------|----------|----------|----------|----------------|----------------|----------|-----------|
| QZ-PH/0-10V<br>Indoor, Outdoor |          | <b>✓</b> | <b>✓</b> |          |                |                | <b>✓</b> |           |
| <b>QZ-ND</b> Indoor, Outdoor   | <b>v</b> |          |          |          |                |                |          |           |
| <b>QZ-DW</b> Indoor, Outdoor   |          | <b>✓</b> | <b>✓</b> |          |                |                | <b>✓</b> |           |
| QZ-DMX<br>Indoor, Outdoor      |          |          |          | <b>✓</b> |                |                | <b>✓</b> |           |
| QZLP<br>Indoor                 |          | <b>✓</b> | <b>✓</b> |          |                |                | <b>✓</b> |           |
| QZ-STICK-PH/0-10V              |          | <b>✓</b> | <b>✓</b> |          |                |                | <b>✓</b> |           |
| QZ-BOWTIE+DIMMER Indoor        |          | <b>✓</b> |          |          |                |                | <b>✓</b> |           |
| QZ-DALI-DT6<br>Indoor          |          |          |          |          | <b>✓</b>       |                |          | <b>√</b>  |
| QZ-DALI-DT8                    |          |          |          |          |                | <b>✓</b>       |          | <b>√</b>  |

#### QT-CAB LED POWER SUPPLY - 30W-600W

Cabinet configuration to house up to six power supplies. For surface or recessed applications. The QT-CAB housing is designed to fit between standard studs and can ship prior to power supply tray.

# **QOM**LED POWER SUPPLY - 60W-300W

Enhanced dimming protocol and capacity options for surface mount or recessed outdoor applications. Includes +CAP, our most premium dimming option that dims to black.

#### QTM LED POWER SUPPLY - 40W-360W

Offers enhanced dimming protocol and capacity options for surface or recessed applications. Includes +CAP, our most premium dimming option that dims to black.

|                          | Non-Dim  | Phase       | Dim to<br>Black | 0-10V    | DMX      | ECO<br>System | Dali-2:<br>DT6 | Dali-2:<br>DT8 | Athena   | Dim 0.1% | Dim 1%   |
|--------------------------|----------|-------------|-----------------|----------|----------|---------------|----------------|----------------|----------|----------|----------|
| QTM-eLED+0-10V<br>Indoor |          |             |                 | <b>✓</b> |          |               |                |                |          | <b>✓</b> |          |
| QTM-eLED-ND<br>Indoor    | <b>✓</b> |             |                 |          |          |               |                |                |          |          |          |
| QTM-eLED+TW<br>Indoor    |          |             |                 | <b>✓</b> |          |               |                |                |          | <b>✓</b> |          |
| QTM-eLED+WD              |          |             |                 | <b>✓</b> |          |               |                |                |          | <b>✓</b> |          |
| QTM-eLED+DMX<br>Indoor   |          |             |                 |          | <b>✓</b> |               |                |                |          | <b>✓</b> |          |
| QTM-eLED+IA<br>Indoor    |          |             |                 |          | <b>✓</b> |               |                |                |          |          | <b>✓</b> |
| QTM-eLED(E) Indoor       |          | <b>&gt;</b> |                 |          |          | <b>✓</b>      |                |                |          |          | <b>~</b> |
| QTM-eLED(L) Indoor       |          | <b>&gt;</b> |                 |          |          |               |                |                |          |          | <        |
| QTM-DC+CAP               |          | <b>&gt;</b> | <b>✓</b>        |          |          |               |                |                |          |          |          |
| QTM-eLED+0-10V-AWN       |          |             |                 |          |          |               |                |                |          |          |          |
| QTM-eLED+DALI-DT6        |          |             |                 |          |          |               | <b>✓</b>       |                |          |          | <b>✓</b> |
| QTM-eLED+DALI-DT6-AWN    |          |             |                 |          |          |               | <b>✓</b>       |                | <b>✓</b> |          | <        |
| QTM-eLED+DALI-DT8        |          |             |                 |          |          |               |                | <b>✓</b>       |          |          | <        |
| QTM-eLED+DALI-DT8-AWN    |          |             |                 |          |          |               |                | <b>✓</b>       | <b>✓</b> |          | <b>✓</b> |
| QTM-eLED+TW-AWN          |          |             |                 | <b>✓</b> |          |               |                |                | <b>✓</b> | <b>✓</b> |          |
| QTM-eLED+WD-AWN          |          |             |                 | <b>✓</b> |          |               |                |                | <b>v</b> | <b>v</b> |          |

**Q6** LED POWER SUPPLY - 60W-100W

Can be mounted 6 different ways and includes +CAP, our most premium dimming option that dims to black.

|            | Phase       | Dim to<br>Black | Dim 10% |
|------------|-------------|-----------------|---------|
| Q6M-DC+CAP | <b>&gt;</b> | <b>✓</b>        |         |

#### **iQ-PH** LED POWER SUPPLY - 80W

A versatile dimmable LED power supply perfect for any setting, offering flicker-free dimming from 0-100% and compatibility with both forward and reverse phase dimmers. Built to perform in extreme temperatures.