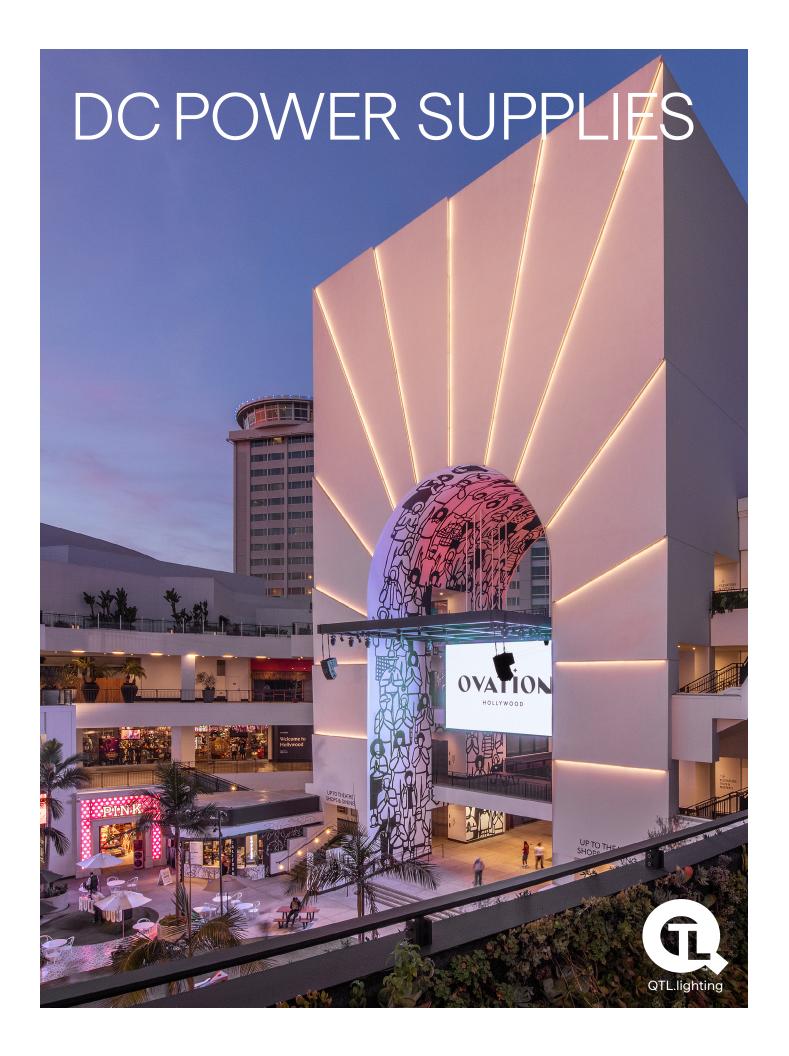

#### **QZ** LED POWER SUPPLY - 30W-288W

Our most cost-effective and compact power supply family. Surface mount only.

|                                | Non-Dim  | Phase    | 0-10V    | DMX      | DALI-2:<br>DT6 | DALI-2:<br>DT8 | Dim 0.1% | Dim<br>1% |
|--------------------------------|----------|----------|----------|----------|----------------|----------------|----------|-----------|
| QZ-PH/0-10V<br>Indoor, Outdoor |          | <b>✓</b> | <b>✓</b> |          |                |                | <b>✓</b> |           |
| <b>QZ-ND</b> Indoor, Outdoor   | <b>v</b> |          |          |          |                |                |          |           |
| <b>QZ-DW</b> Indoor, Outdoor   |          | <b>✓</b> | <b>✓</b> |          |                |                | <b>✓</b> |           |
| QZ-DMX<br>Indoor, Outdoor      |          |          |          | <b>✓</b> |                |                | <b>✓</b> |           |
| QZLP<br>Indoor                 |          | <b>✓</b> | <b>✓</b> |          |                |                | <b>✓</b> |           |
| QZ-STICK-PH/0-10V              |          | <b>✓</b> | <b>✓</b> |          |                |                | <b>✓</b> |           |
| QZ-BOWTIE+DIMMER Indoor        |          | <b>✓</b> |          |          |                |                | <b>✓</b> |           |
| QZ-DALI-DT6<br>Indoor          |          |          |          |          | <b>✓</b>       |                |          | <b>√</b>  |
| QZ-DALI-DT8                    |          |          |          |          |                | <b>✓</b>       |          | <b>√</b>  |