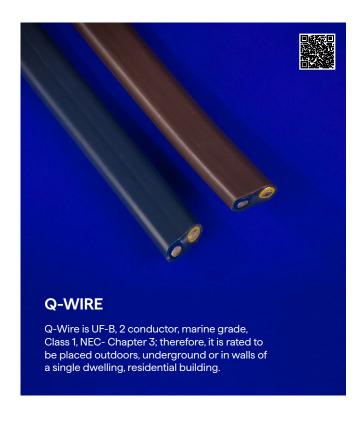

------------|-------------|-----------------|---------|
| Q6M-DC+CAP | <b>&gt;</b> | <b>✓</b>        |         |



#### **iQ-PH** LED POWER SUPPLY - 80W

A versatile dimmable LED power supply perfect for any setting, offering flicker-free dimming from 0-100% and compatibility with both forward and reverse phase dimmers. Built to perform in extreme temperatures.

|                          | Phase    | Dim to<br>Black |
|--------------------------|----------|-----------------|
| iQ-PH<br>Indoor, Outdoor | <b>✓</b> | <b>✓</b>        |
| iQ-PH+QD1<br>Indoor      | <b>√</b> | <b>√</b>        |



|                        | Non-Dim  | App<br>Dimming |
|------------------------|----------|----------------|
| iQ-ND-50-65<br>Outdoor | <b>✓</b> | <b>~</b>       |





### **DIRECT BURIAL**









## **DIRECT BURIAL**



|                                          | Non-Dim  | Phase    | 0-10V    | DMX      | Dali-2: DT6 | Dali-2: DT8 | Dim 0.1% | Dim 1%   | Dim 10%  |
|------------------------------------------|----------|----------|----------|----------|-------------|-------------|----------|----------|----------|
| Q-SET+QZ-PH/0-10V<br>Outdoor, Pool & Spa |          | <b>✓</b> | <b>~</b> |          |             |             | <b>~</b> |          |          |
| Q-SET+QZ-ND<br>Outdoor, Pool & Spa       | <b>✓</b> |          |          |          |             |             |          |          |          |
| Q-SET+QZ-DW<br>Outdoor, Pool & Spa       |          | <b>✓</b> | <b>✓</b> |          |             |             | <b>✓</b> |          |          |
| Q-SET+QZ-DMX<br>Outdoo