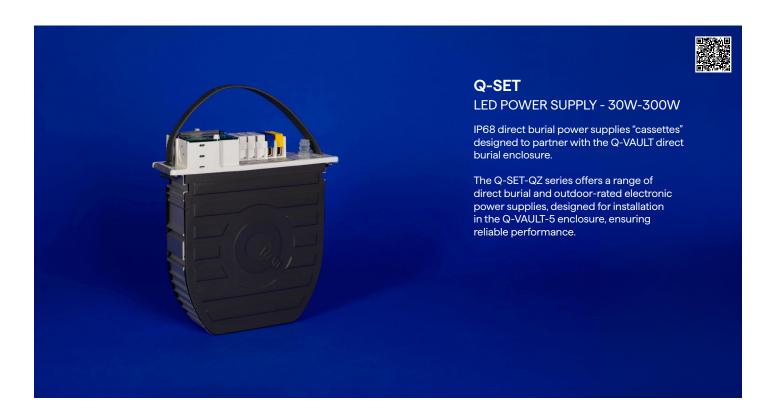

### **DIRECT BURIAL**

## **DIRECT BURIAL**

|                                          | Non-Dim  | Phase    | 0-10V    | DMX      | Dali-2: DT6 | Dali-2: DT8 | Dim 0.1% | Dim 1%   | Dim 10%  |
|------------------------------------------|----------|----------|----------|----------|-------------|-------------|----------|----------|----------|
| Q-SET+QZ-PH/0-10V<br>Outdoor, Pool & Spa |          | <b>✓</b> | <b>~</b> |          |             |             | <b>~</b> |          |          |
| Q-SET+QZ-ND<br>Outdoor, Pool & Spa       | <b>✓</b> |          |          |          |             |             |          |          |          |
| Q-SET+QZ-DW<br>Outdoor, Pool & Spa       |          | <b>✓</b> | <b>✓</b> |          |             |             | <b>✓</b> |          |          |
| Q-SET+QZ-DMX<br>Outdoor, Pool & Spa      |          |          |          | <b>✓</b> |             |             | <b>~</b> |          |          |
| Q-SET+QZ-DALI-DT6<br>Outdoor             |          |          |          |          | <b>✓</b>    |             |          | <b>✓</b> |          |
| Q-SET+QZ-DALI-DT8 Outdoor                |          |          |          |          |             | <b>~</b>    |          | <b>✓</b> |          |
| Q-SET-eLED+0-10V<br>Outdoor              |          |          | <b>✓</b> |          |             |             | <b>✓</b> |          |          |
| Q-SET-eLED+ND<br>Outdoor                 | <b>✓</b> |          |          |          |             |             |          |          |          |
| Q-SET-mLED<br>Outdoor                    |          | <b>✓</b> |          |          |             |             |          |          | <b>✓</b> |