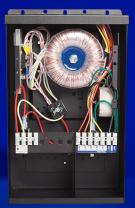

#### QT-CAB LED POWER SUPPLY - 30W-600W

Cabinet configuration to house up to six power supplies. For surface or recessed applications. The QT-CAB housing is designed to fit between standard studs and can ship prior to power supply tray.

|                             | Phase    | 0-10V    | DALI-2:<br>DT6 | DALI-2:<br>DT8 | Athena   | Dim 0.1% | Dim 1%   |
|-----------------------------|----------|----------|----------------|----------------|----------|----------|----------|
| QT-CAB-eLED+0-10V<br>Indoor |          | <b>√</b> |                |                |          | <b>✓</b> |          |
| QT-CAB-eLED+0-10V-AWN       |          | <b>✓</b> |                |                |          | <b>✓</b> |          |
| QT-CAB-eLED-ND<br>Indoor    |          | <b>✓</b> |                |                |          | <b>✓</b> |          |
| QT-CAB-eLED+TW<br>Indoor    |          | <b>√</b> |                |                |          | <b>✓</b> |          |
| QT-CAB-eLED+TW-AWN          |          | <b>√</b> |                |                | <b>✓</b> | <b>✓</b> |          |
| QT-CAB-eLED+WD              |          | <b>✓</b> |                |                |          | <b>✓</b> |          |
| QT-CAB-eLED+WD-AWN          |          | <b>✓</b> |                |                | <b>✓</b> | <b>✓</b> |          |
| QT-CAB-eLED+DMX             |          | <b>√</b> |                |                |          | <b>✓</b> |          |
| QT-CAB-eLED+IA<br>Indoor    |          | <b>✓</b> |                |                |          | <b>✓</b> |          |
| QT-CAB-QZ-PH/0-10V          | <b>✓</b> | <b>✓</b> |                |                |          | <b>✓</b> |          |
| QT-CAB-eLED+DALI-DT6        |          |          | <b>v</b>       |                |          |          | <b>✓</b> |
| QT-CAB-eLED+DALI-DT6-AWN    |          |          | <b>✓</b>       |                | <b>✓</b> |          |          |
| QT-CAB-eLED+DALI-DT8        |          |          |                | <b>✓</b>       |          |          | <b>√</b> |
| QT-CAB-eLED+DALI-DT8-AWN    |          |          |                | <b>✓</b>       | <b>✓</b> |          | <b>√</b> |