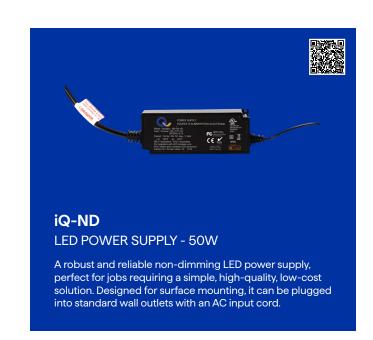

|                        | Non-Dim  | App<br>Dimming |
|------------------------|----------|----------------|
| iQ-ND-50-65<br>Outdoor | <b>✓</b> | <b>~</b>       |