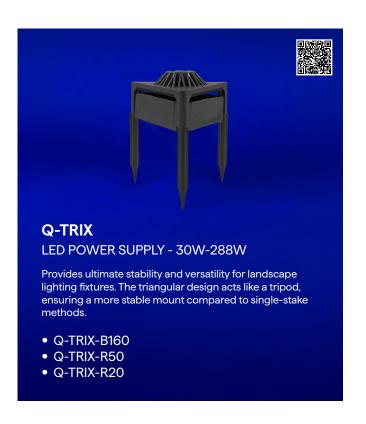

|
|------------|-------------|-----------------|---------|
| Q6M-DC+CAP | <b>&gt;</b> | <b>✓</b>        |         |



#### **iQ-PH** LED POWER SUPPLY - 80W

A versatile dimmable LED power supply perfect for any setting, offering flicker-free dimming from 0-100% and compatibility with both forward and reverse phase dimmers. Built to perform in extreme temperatures.

|                          | Phase    | Dim to<br>Black |
|--------------------------|----------|-----------------|
| iQ-PH<br>Indoor, Outdoor | <b>✓</b> | <b>✓</b>        |
| iQ-PH+QD1<br>Indoor      | <b>√</b> | <b>√</b>        |



|                        | Non-Dim  | App<br>Dimming |
|------------------------|----------|----------------|
| iQ-ND-50-65<br>Outdoor | <b>✓</b> | <b>~</b>       |





### **DIRECT BURIAL**









## **DIRECT BURIAL**



|                                          | Non-Dim  | Phase    | 0-10V    | DMX      | Dali-2: DT6 | Dali-2: DT8 | Dim 0.1% | Dim 1%   | Dim 10%  |
|------------------------------------------|----------|----------|----------|----------|-------------|-------------|----------|----------|----------|
| Q-SET+QZ-PH/0-10V<br>Outdoor, Pool & Spa |          | <b>✓</b> | <b>~</b> |          |             |             | <b>~</b> |          |          |
| Q-SET+QZ-ND<br>Outdoor, Pool & Spa       | <b>✓</b> |          |          |          |             |             |          |          |          |
| Q-SET+QZ-DW<br>Outdoor, Pool & Spa       |          | <b>✓</b> | <b>✓</b> |          |             |             | <b>✓</b> |          |          |
| Q-SET+QZ-DMX<br>Ou