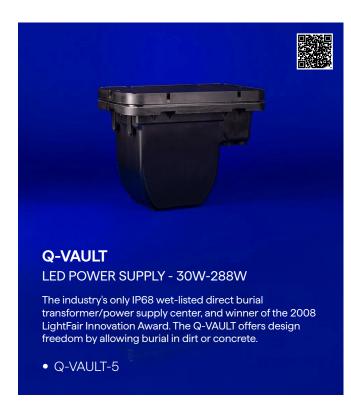

### **DIRECT BURIAL**

## **DIRECT BURIAL**

|                                          | Non-Dim  | Phase    | 0-10V    | DMX      | Dali-2: DT6 | Dali-2: DT8 | Dim 0.1% | Dim 1%   | Dim 10%  |
|------------------------------------------|----------|----------|----------|----------|-------------|-------------|----------|----------|----------|
| Q-SET+QZ-PH/0-10V<br>Outdoor, Pool & Spa |          | <b>✓</b> | <b>~</b> |          |             |             | <b>~</b> |          |          |
| Q-SET+QZ-ND<br>Outdoor, Pool & Spa       | <b>✓</b> |          |          |          |             |             |          |          |          |
| Q-SET+QZ-DW<br>Outdoor, Pool & Spa       |          | <b>✓</b> | <b>✓</b> |          |             |             | <b>✓</b> |          |          |
| Q-SET+QZ-DMX<br>Outdoor, Pool & Spa      |          |          |          | <b>✓</b> |             |             | <b>~</b> |          |          |
| Q-SET+QZ-DALI-DT6<br>Outdoor             |          |          |          |          | <b>✓</b>    |             |          | <b>✓</b> |          |
| Q-SET+QZ-DALI-DT8 Outdoor                |          |          |          |          |             | <b>~</b>    |          | <b>✓</b> |          |
| Q-SET-eLED+0-10V<br>Outdoor              |          |          | <b>✓</b> |          |             |             | <b>✓</b> |          |          |
| Q-SET-eLED+ND<br>Outdoor                 | <b>✓</b> |          |          |          |             |             |          |          |          |
| Q-SET-mLED<br>Outdoor                    |          | <b>✓</b> |          |          |             |             |          |          | <b>✓</b> |